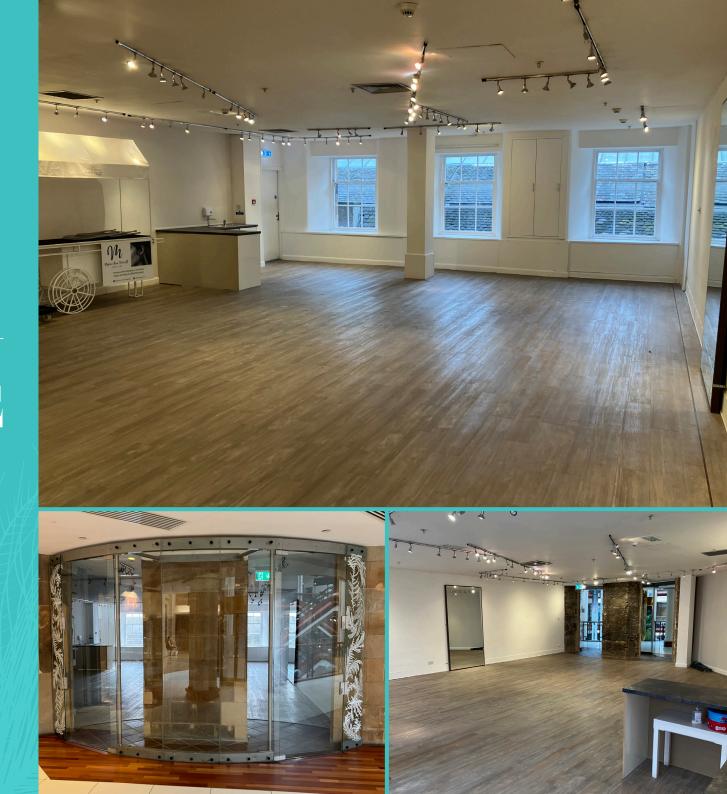

# UNIT 40 LEASING BROCHURE

Unit 40 benefits from South facing windows, allowing plenty of natural light into the space. Plain white walls, great lighting and a beautiful hardwood floor create a flexible, light and bright space that can be dressed to accommodate any brand and product offering.