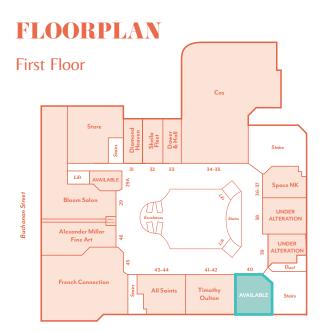

# UNIT 40 LEASING BROCHURE

Unit 40 benefits from South facing windows, allowing plenty of natural light into the space. Plain white walls, great lighting and a beautiful hardwood floor create a flexible, light and bright space that can be dressed to accommodate any brand and product offering.

## **RECENT LETTINGS:**

The Club House | All Saints | & Other Stories | Bloom

SHOP DINE MEET





# **DETAILS**

|          | SQ.FT | SQ.M |
|----------|-------|------|
| Internal | 977   | 90.7 |
| Total    | 977   | 90.7 |

## Rent

• £25,000

# Rates Payable

£13,446

# Service Charge

· £19,168

## Insurance

· £1,367.80

# Marketing

· £959

### **EPC**

· Available upon request.



# **UNIT PLAN**







# **CONTACT**

# Rakesh Joshi

**T** +44 (0)7741 385 322

## 01384 400123 **E** rjoshi@lcpproperties.co.uk

#### **Alex Williams**

**M** +44 (0)7741 951843

**E** awilliams@lcpproperties.co.uk

#### Stuart Moncur

**M** +44 (0)7887 795 506

Estuart.moncur@savills.com

## Charlie Hall

**M** +44 (0)7807 999 693

E charlie.hall@savills.com

# James Godfrey

**E** james@culverwell.co.uk



Culverwell 0131 226 6611























Savills and Culverwell for themselves and for the vendors or lessors of this property for whom they act, give notice that: (i) these particulars are a general outline only, for the guidance of prospective purchasers or tenants, and do not constitute the whole or any part of any offer or contract; (ii) Savills and Culverwell cannot gua