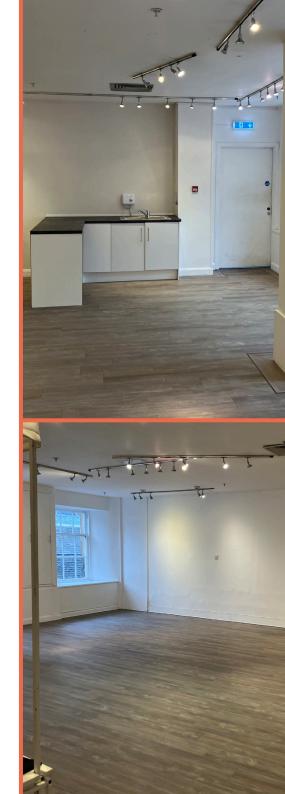

# UNIT 40 LEASING BROCHURE

Unit 40 benefits from South facing windows, allowing plenty of natural light into the space. Plain white walls, great lighting and a beautiful hardwood floor create a flexible, light and bright space that can be dressed to accommodate any brand and product offering.